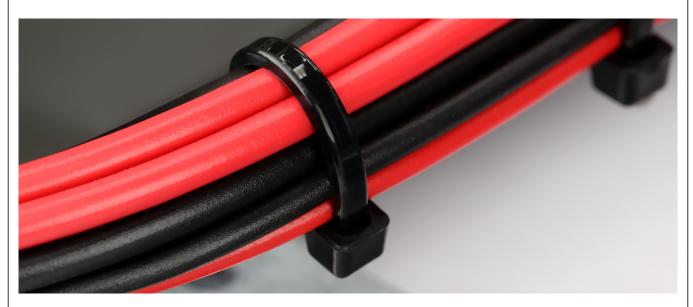

### ITEM DESCRIPTION

WHAT IS THE SELF-LOCKING CABLE TIE?

QOLTEC BRAND SELF-LOCKING CABLE TIE ARE MADE OF FLEXIBLE AND DURABLE NYLON. THEY ARE DESIGNED TO CONNECT DIFFERENT TYPES OF ELEMENTS TOGETHER, SUCH AS CABLE ORGANIZATION. THANKS TO THEIR VERSATILITY, THEY ARE USED VIRTUALLY EVERYWHERE. AMONG OTHER THINGS, THEY CAN BE FOUND IN THE HOUSEHOLD, TELECOMMUNICATIONS, AUTOMOTIVE WORKSHOPS, GARDENING, ELECTRICAL INSTALLATIONS, WAREHOUSES AND MORE.

#### **HOW TO USE SELF-LOCKING CABLE TIE?**

THE USE SELF LOCKING CABLE TIES IS VERY QUICK AND EASY. JUST FIT THE CLAMP TO THE OBJECTS TO BE JOINED, THEN PUT THE END OF THE CLAMP THROUGH THE HOLE AND CLAMP. THE CLAMP IS VERY FLEXIBLE AND ELASTIC, WHICH ALLOWS YOU TO EASILY ADJUST THE CLAMP. IN ADDITION, THE EVENLY SPACED TEETH ON THE TIP WILL MAKE IT EASIER TO ACCURATELY FIT THE PARTS TO BE JOINED.