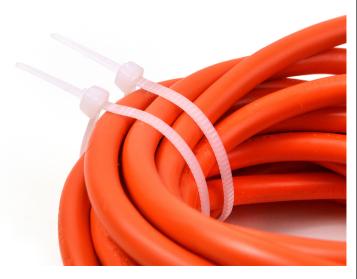

### ITEM DESCRIPTION

WHAT IS THE SELF-LOCKING CABLE TIE?

QOLTEC BRAND SELF-LOCKING CABLE TIE ARE MADE OF FLEXIBLE AND DURABLE NYLON. THEY ARE DESIGNED TO CONNECT DIFFERENT TYPES OF ELEMENTS TOGETHER, SUCH AS CABLE ORGANIZATION. THANKS TO THEIR VERSATILITY, THEY ARE USED VIRTUALLY EVERYWHERE. AMONG OTHER THINGS, THEY CAN BE FOUND IN THE HOUSEHOLD, TELECOMMUNICATIONS, AUTOMOTIVE WORKSHOPS, GARDENING, ELECTRICAL INSTALLATIONS, WAREHOUSES AND MORE.

#### **HOW TO USE SELF-LOCKING CABLE TIE?**

THE USE SELF LOCKING CABLE TIES IS VERY QUICK AND EASY. JUST FIT THE CLAMP TO THE OBJECTS TO BE JOINED, THEN PUT THE END OF THE CLAMP THROUGH THE HOLE AND CLAMP. THE CLAMP IS VERY FLEXIBLE AND ELASTIC, WHICH ALLOWS YOU TO EASILY ADJUST THE CLAMP. IN ADDITION, THE EVENLY SPACED TEETH ON THE TIP WILL MAKE IT EASIER TO ACCURATELY FIT THE PARTS TO BE JOINED.