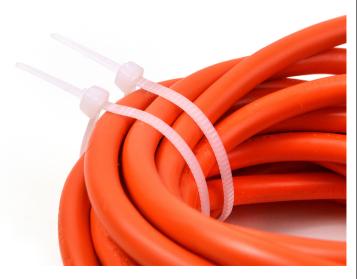

## ITEM DESCRIPTION

WHAT IS THE SELF-LOCKING CABLE TIE?

QOLTEC BRAND SELF-LOCKING CABLE TIE ARE MADE OF FLEXIBLE AND DURABLE NYLON. THEY ARE DESIGNED TO CONNECT DIFFERENT TYPES OF ELEMENTS TOGETHER, SUCH AS CABLE ORGANIZATION. THANKS TO THEIR VERSATILITY, THEY ARE USED VIRTUALLY EVERYWHERE. AMONG OTHER THINGS, THEY CAN BE FOUND IN THE HOUSEHOLD, TELECOMMUNICATIONS, AUTOMOTIVE WORKSHOPS, GARDENING, ELECTRICAL INSTALLATIONS, WAREHOUSES AND MORE.

#### **HOW TO USE SELF-LOCKING CABLE TIE?**

THE USE SELF LOCKING CABLE TIES IS VERY QUICK AND EASY. JUST FIT THE CLAMP TO THE OBJECTS TO BE JOINED, THEN PUT THE END OF THE CLAMP THROUGH THE HOLE AND CLAMP. THE CLAMP IS VERY FLEXIBLE AND ELASTIC, WHICH ALLOWS YOU TO EASILY ADJUST THE CLAMP. IN ADDITION, THE EVENLY SPACED TEETH ON THE TIP WILL MAKE IT EASIER TO ACCURATELY FIT THE PARTS TO BE JOINED.