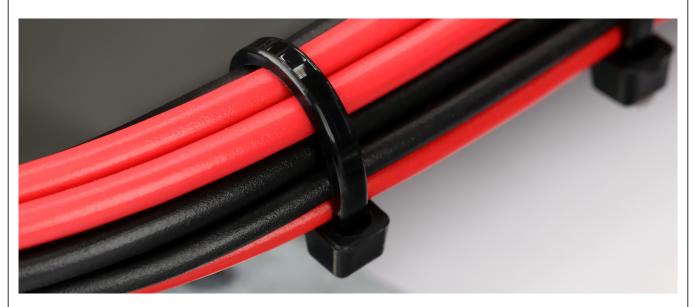

## ITEM DESCRIPTION

WHAT IS THE SELF-LOCKING CABLE TIE?

QOLTEC BRAND SELF-LOCKING CABLE TIE ARE MADE OF FLEXIBLE AND DURABLE NYLON. THEY ARE DESIGNED TO CONNECT DIFFERENT TYPES OF ELEMENTS TOGETHER, SUCH AS CABLE ORGANIZATION. THANKS TO THEIR VERSATILITY, THEY ARE USED VIRTUALLY EVERYWHERE. AMONG OTHER THINGS, THEY CAN BE FOUND IN THE HOUSEHOLD, TELECOMMUNICATIONS, AUTOMOTIVE WORKSHOPS, GARDENING, ELECTRICAL INSTALLATIONS, WAREHOUSES AND MORE.

#### **HOW TO USE SELF-LOCKING CABLE TIE?**

THE USE SELF LOCKING CABLE TIES IS VERY QUICK AND EASY. JUST FIT THE CLAMP TO THE OBJECTS TO BE JOINED, THEN PUT THE END OF THE CLAMP THROUGH THE HOLE AND CLAMP. THE CLAMP IS VERY FLEXIBLE AND ELASTIC, WHICH ALLOWS YOU TO EASILY ADJUST THE CLAMP. IN ADDITION, THE EVENLY SPACED TEETH ON THE TIP WILL MAKE IT EASIER TO ACCURATELY FIT THE PARTS TO BE JOINED.