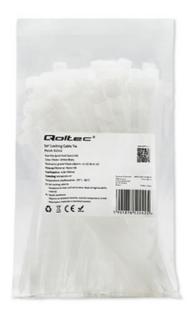

# QOLTEC SELF-LOCKING CABLE TIE | 4.8\*160 MM | NYLON UV | WHITE

PRICE: -,-- EUR

SHIPPING TIME: 24 HOURS

CATALOG NUMBER: 52242 EAN CODE: 5901878522425

WAGA NETTO [KG]: 0.050

WAGA BRUTTO [KG]: 0.082

SZEROKOŚĆ OPAKOWANIA [MM]: 115

GŁĘBOKOŚĆ / DŁUGOŚĆ OPAKOWANIA [MM]: 230

WYSOKOŚĆ OPAKOWANIA [MM]: 25

PRODUCENT: QOLTEC

DŁUGOŚĆ: 160MM

ZAWARTOŚĆ OPAKOWANIA: OPASKI ZACISKOWE 100

SZTUK

ŚREDNICA: 4.8MM

COLOUR: WHITE

WARRANTY: 24 MONTHS

MATERIAL: NYLON66

QUANTITY: 100 SZT.

DIMENSIONS: 4.8 \* 160 MM

OPERATING TEMPERATURE: -35°C DO 85°C

RESISTANCE GRADE: UL 94 KL. V2