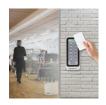

## **TAKE CARE OF SECURITY**

QOLTEC BRAND PROXIMITY CARD IS A CARD, USED FOR ACCESS CONTROL IN PROXIMITY READERS, CODE LOCKS, INTERCOMS AND VIDEO INTERCOMS. READING THE DATA PROGRAMMED ON THE CARD IS DONE WIRELESSLY USING ELECTROMAGNETIC INDUCTION. TO USE THE CARD, ALL YOU HAVE TO DO IS BRING IT CLOSE TO THE READER. THE CARD IS COMPATIBLE WITH ALL READERS WITH A FREQUENCY OF 13.56 MHZ.