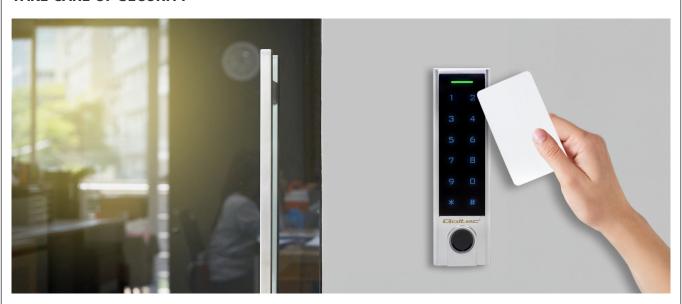

## **TAKE CARE OF SECURITY**

QOLTEC BRAND PROXIMITY CARD IS A CARD, USED FOR ACCESS CONTROL IN PROXIMITY READERS, CODE LOCKS, INTERCOMS AND VIDEO INTERCOMS. READING THE DATA PROGRAMMED ON THE CARD IS DONE WIRELESSLY USING ELECTROMAGNETIC INDUCTION. TO USE THE CARD, ALL YOU HAVE TO DO IS BRING IT CLOSE TO THE READER. THE CARD IS COMPATIBLE WITH ALL READERS WITH A FREQUENCY OF 13.56 MHZ.