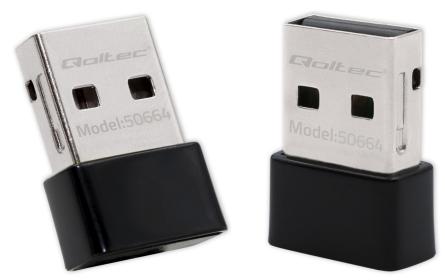

SZYBKOŚĆ TRANSMISJI: 650MBPS

ZAWARTOŚĆ OPAKOWANIA: 1 X BEZPRZEWODOWY MINI

ADAPTER USB WI-FI 1 X INSTRUKCJA OBSŁUGI 1 X

PŁYTKA CD

KOLOR: CZARNY

WYMIARY: 21 X 15 X 5 MM

WAGA NETTO [KG]: 0,010

WAGA BRUTTO [KG]: 0,020

#### **COMPACT SIZE AND WIDE COMPATIBILITY**

QOLTEC'S WIRELESS MINI WI-FI ADAPTER IS **DESIGNED TO CONNECT DEVICES THAT DO NOT HAVE A NETWORK CARD OR ARE USING AN OLDER VERSION**. IT IS **THE BEST SOLUTION FOR YOUR WIRELESS NEEDS**. ENJOY HIGH-SPEED INTERNET ON ANY DEVICE, ANYWHERE, ANYTIME. OUR SOLUTION OFFERS: