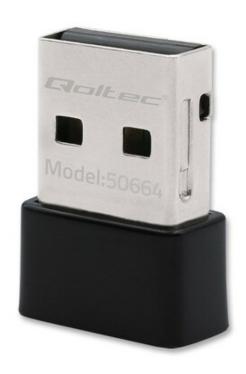

## QOLTEC ULTRAFAST MINI WIRELESS USB WI-FI ADAPTER | AC STANDARD | 650MBPS

PRICE: -, -- EUR

SHIPPING TIME: 24 HOURS

CATALOG NUMBER: 50664 EAN CODE: 5901878506647

WYSOKOŚĆ OPAKOWANIA [MM]: 20

SZEROKOŚĆ OPAKOWANIA [MM]: 105

GŁĘBOKOŚĆ / DŁUGOŚĆ OPAKOWANIA [MM]: 145

PRODUCENT: QOLTEC
PORT POŁĄCZENIA: USB

ANTENA: WEWNĘTRZNA ANTENA 2DBI

ZAKRES CZĘSTOTLIWOŚCI: 2.4GHZ - 5.8GHZ

STANDARD SIECI BEZPRZEWODOWEJ: 802.11A, 802.11B,

802.11G, 802.11N, 802.11AC

SZYBKOŚĆ TRANSMISJI: 650MBPS

ZAWARTOŚĆ OPAKOWANIA: 1 X BEZPRZEWODOWY MINI

ADAPTER USB WI-FI 1 X INSTRUKCJA OBSŁUGI 1 X

PŁYTKA CD

KOLOR: CZARNY

WYMIARY: 21 X 15 X 5 MM

WAGA NETTO [KG]: 0,010

WAGA BRUTTO [KG]: 0,020