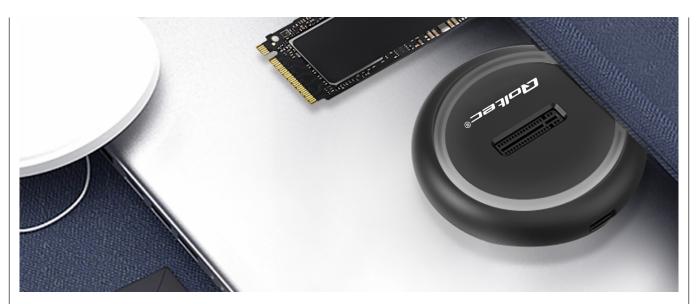

#### HIGH-SPEED DATA TRANSFER AND ORGANISATION

INSTALLING AN SSD IS EASY, QUICK AND REQUIRES NO SPECIALIST TECHNICAL SKILLS. THE ONLY THING TO DO IS TO **INSERT THE NVME OR SATA SSD INTO THE DOCKING STATION, SELECT THE APPROPRIATE DRIVE ON THE STATION** AS INDICATED IN THE ILLUSTRATION ABOVE AND CONNECT THE USB-C CABLE TO THE APPROPRIATE DEVICE. DONE NOW YOU CAN START TRANSFERRING DATA, BACKING UP FILES AND ORGANISING DATA.