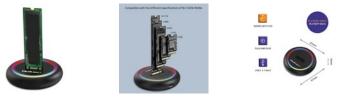

### SUPPORT FOR M.2 SATA AND NVME DRIVES

THE STATION IS COMPATIBLE WITH M.2 DRIVES WITH SATA AND NVME INTERFACES. IT OFFERS DATA TRANSFER RATES OF UP TO 10 GBPS. IN ADDITION, THE DISK STATION FROM QOLTEC IS A DEVICE :

- SUITABLE FOR M-KEY AND B&M-KEY NGFF SSDS WITH SIZES : 2230, 2242, 2260, 2280, 22110,
- SUPPORT OF THE UASP STANDARD, ALLOWS SEVERAL COMMANDS TO BE EXECUTED AT THE SAME TIME,
- USB 3.1 GEN2 INTERFACE ENABLES DATA TRANSFER AT A SPEED OF 10 GB/S,
- THE DEVICE IS COMPATIBLE WITH USB 3.1 GEN1 AND USB 2.0,
- GOOD STABILITY OF THE DEVICE THANKS TO NON-SLIP PADS,
- SINGLE M.2 DRIVE SUPPORTS UP TO 2TB,
- USEFUL WHEN THERE IS NO OTHER WAY TO CONNECT AN SSD,