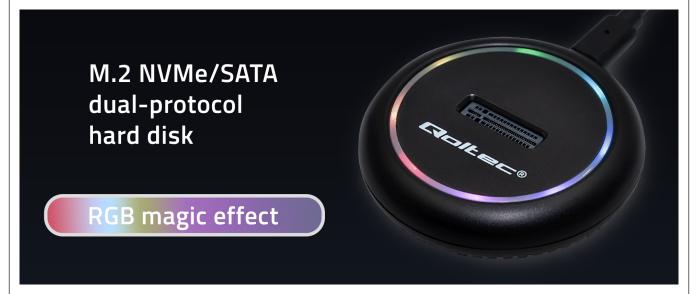

### SUPPORT FOR M.2 SATA AND NVME DRIVES

THE STATION IS COMPATIBLE WITH M.2 DRIVES WITH SATA AND NVME INTERFACES. IT OFFERS DATA TRANSFER RATES OF UP TO 10 GBPS. IN ADDITION, THE DISK STATION FROM QOLTEC IS A DEVICE :

#### EXCLUSIVE COMPACT HOUSING ILLUMINATED BY RGB COLOUR LEDS

THE COMPACT AND HANDY STATION FOR YOUR M.2 SSD IS **A STYLISH PROTECTION FOR YOUR VALUABLE DATA**. THE STATION IS MADE OF HIGH-QUALITY ALUMINIUM, WHICH FURTHER HELPS TO DISSIPATE HEAT. THE COMPACT SIZE OF **THE ENCLOSURE WILL ALLOW YOU TO TAKE IT WITH YOU TO WORK OR ANYWHERE ELSE AND IT WILL FIT EASILY INTO A BACKPACK**. UNIQUE DESIGN WITH RGB LED WITH INFINITELY VARIABLE COLOURS.